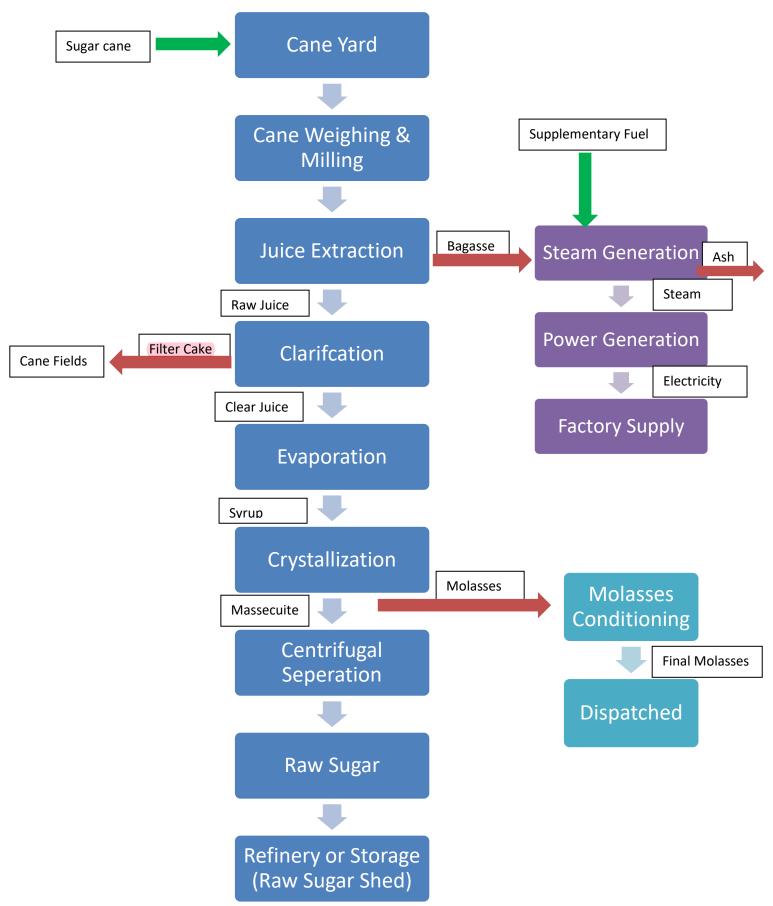

| Policy          |   |                                | Page:           | 1 of 2     |
|-----------------|---|--------------------------------|-----------------|------------|
| SLP             |   | SUGAR                          | Revision No:    | 1          |
| WI              |   | SOUTH AFRICA                   | IIRMS Ref No:   | FSMS/PF/01 |
| SWP             |   | AN ILLOVO SUGAR AFRICA COMPANY | Doc Owner:      | SHERQ      |
| Form/ Checklist | х | NOODSBERG                      | Effective Date: | 01/03/2022 |