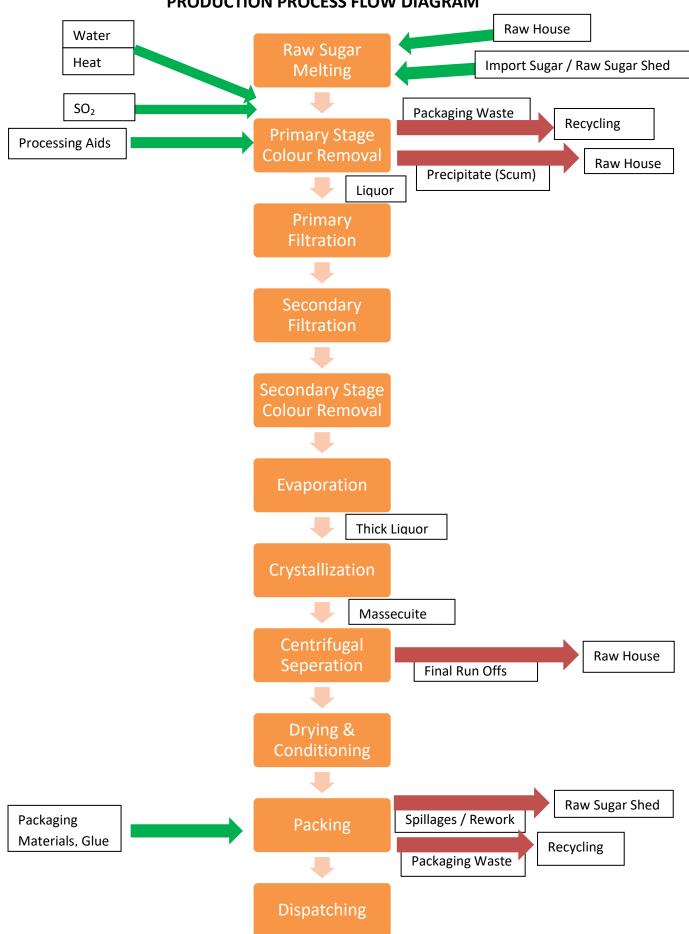

## PRODUCTION PROCESS FLOW DIAGRAM

| Policy          |   |
|-----------------|---|
| SLP             |   |
| WI              |   |
| SWP             |   |
| Form/ Checklist | Х |

| Page:           | 2 of 2     |
|-----------------|------------|
| Revision No:    | 1          |
| IIRMS Ref No:   | FSMS/PF/01 |
| Doc Owner:      | SHERQ      |
| Effective Date: | 01/03/2022 |