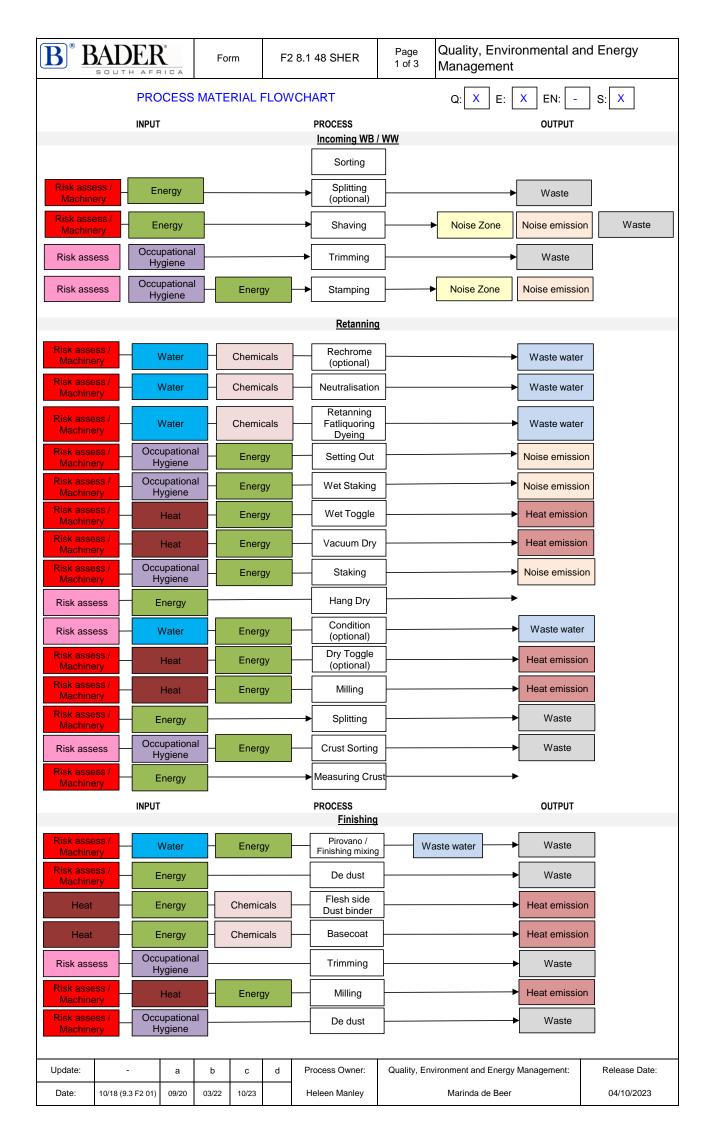

|                                                                                | ADER<br>SOUTH AFR |       | For   | rm     | F2 | 2 8.1 48 SHER           | Page<br>3 of 3             | Quality, Environmental a<br>Management | nd Energy     |
|--------------------------------------------------------------------------------|-------------------|-------|-------|--------|----|-------------------------|----------------------------|----------------------------------------|---------------|
| PROCESS MATERIAL FLOWCHART                                                     |                   |       |       |        |    |                         |                            | Q: X E: X EN: -                        | S: X          |
| COLOUR LEGEND