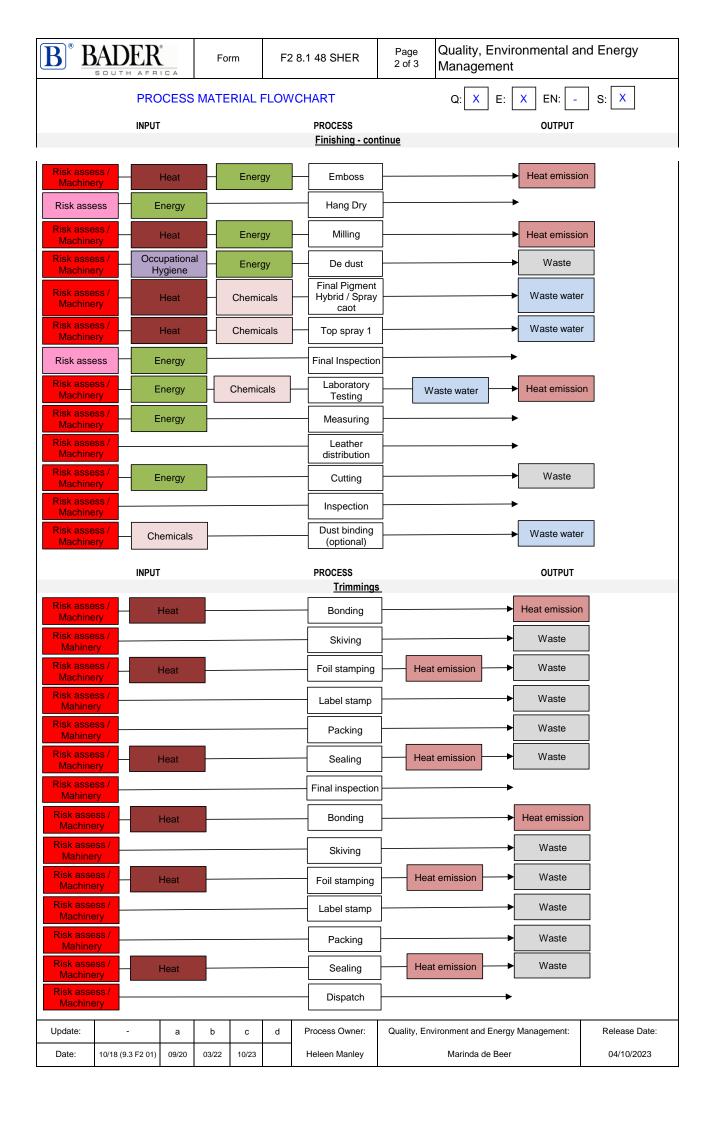

|                                                                                | ADER<br>SOUTH AFR |       | For   | rm     | F2 | 2 8.1 48 SHER           | Page<br>3 of 3             | Quality, Environmental a<br>Management | nd Energy     |
|--------------------------------------------------------------------------------|-------------------|-------|-------|--------|----|-------------------------|----------------------------|----------------------------------------|---------------|
| PROCESS MATERIAL FLOWCHART                                                     |                   |       |       |        |    |                         |                            | Q: X E: X EN: -                        | S: X          |
| COLOUR LEGEND