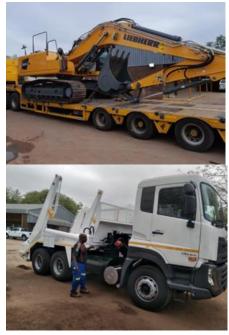

Until 2020, the Municipal Infrastructure Grant (MIG) policy did not allow MIG to purchase movable assets for municipalities to provide services and landfill operations. MIG only allowed funding for the development and upgrading of landfill sites. MIG conditions did not allow funding of the specialised waste management fleet such as **waste compactor trucks, landfill Compactors, Front-End Loaders, TLBs, skip loader trucks,** etc. It is said that municipalities spend around 70% of the waste management budget on specialised waste management fleet operations and maintenance.

DFFE, in collaboration with the Department of Cooperative Governance and Traditional Affairs, National Treasury and SALGA, undertook a significant initiative to amend the MIG policy. This amendment now allows for the funding of waste operations fleet. Since its implementation in the MIG policy of 2019/20, we have witnessed a positive trend. Many municipalities have seized this opportunity, using their MIG allocation to purchase the much-needed waste management fleet. This is a promising step towards addressing the waste management challenges we face. PROVINCE MUNICIPALITY Mpumalanga Dipaliseng, Dr Pixley Ka Isaka Seme Blouberg, Limpopo Fetakgomo, Thulamela, Lephalele, Modimolle & Musina Western Hessequa. Laingsburg, Breede Cape Valley, Beaufort West. Knysna, Kannaland, Cederberg Free State Matihabeng, Mohokare, Tswelopele, Nketoana, Mantsopa, Letsemeng, Metsimaholo Gauteng Emfuleni Eastern Yethemba, Inxuba Cape Intsika Yethu. Elundini, Ntabankulu, Amahlathi, Sengu Umsunduzi, Kwazulu OKhahlamba Natal Total 31

Figure 1: Mkhondo Local Municipality

Figure 2: Musina Local Municipality

Figure 3: Musina Local Municipality

Figure 4: Modimolle Local Municipality

Figure 5: Lephalale Local Municipality

Figure 6: Lephalale Local Municipality