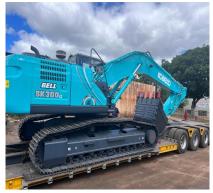

Until 2020, the Municipal Infrastructure Grant (MIG) policy did not allow MIG to purchase movable assets for municipalities to provide services and landfill operations. MIG only allowed funding for the development and upgrading of landfill sites. MIG conditions did not allow funding of the specialised waste management fleet such as **waste compactor trucks, landfill Compactors, Front-End Loaders, TLBs, skip loader trucks,** etc. It is said that municipalities spend around 70% of the waste management budget on specialised waste management fleet operations and maintenance.

DFFE, in collaboration with the Department of Cooperative Governance and Traditional Affairs, National Treasury and SALGA, undertook a significant initiative to amend the MIG policy. This amendment now allows for the funding of waste operations fleet. Since its implementation in the MIG policy of 2019/20, we have witnessed a positive trend. Many municipalities have seized this opportunity, using their MIG allocation to purchase the much-needed waste management fleet. This is a promising step towards addressing the waste management challenges we face. PROVINCE MUNICIPALITY Mpumalanga Dipaliseng, Dr Pixley Ka Isaka Seme Blouberg, Limpopo Fetakgomo, Thulamela, Lephalele, Modimolle & Musina Western Hessequa. Laingsburg, Breede Cape Valley, Beaufort West. Knysna, Kannaland, Cederberg Free State Matihabeng, Mohokare, Tswelopele, Nketoana, Mantsopa, Letsemeng, Metsimaholo Gauteng Emfuleni Eastern Yethemba, Inxuba Cape Intsika Yethu. Elundini, Ntabankulu, Amahlathi, Sengu Umsunduzi, Kwazulu OKhahlamba Natal Total 31

Figure 1: Mkhondo Local Municipality

Figure 2: Musina Local Municipality

Figure 3: Musina Local Municipality

Figure 4: Modimolle Local Municipality

Figure 5: Lephalale Local Municipality

Figure 6: Lephalale Local Municipality