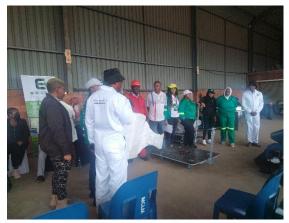

eWASA has contributed two 40-foot fully equipped e-waste recycling containers at the Luipaardsvlei and Magaliesburg landfill sites, complete with recycling tools and storage facilities, for use by SMMEs identified by the Municipality at two landfill sites. These SMMEs will accept and process ewaste, selling the components to downstream recyclers. eWASA also offers training and mentorship to these SMMEs to guarantee their success. In addition to the recycling containers, personal protective equipment (PPE), bulk bags, and waste picker trolleys have been donated to the Municipality.

Figure 1: e-Waste collection and recycling container.

Figure 2: Donated trolley for waste-pickers

Figure 3: Workstations inside the e-waste container

For any inquiries, you may contact: Directorate: General Waste Management | Tel: +27 12 399 9093| Email: <u>ASiyengo@dffe.gov.za</u>