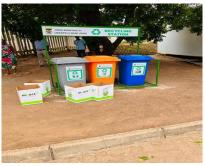

eWASA has contributed two 40-foot fully equipped e-waste recycling containers at the Luipaardsvlei and Magaliesburg landfill sites, complete with recycling tools and storage facilities, for use by SMMEs identified by the Municipality at two landfill sites. These SMMEs will accept and process ewaste, selling the components to downstream recyclers. eWASA also offers training and mentorship to these SMMEs to guarantee their success. In addition to the recycling containers, personal protective equipment (PPE), bulk bags, and waste picker trolleys have been donated to the Municipality.

Figure 1: e-Waste collection and recycling container.

Figure 2: Donated trolley for waste-pickers

Figure 3: Workstations inside the e-waste container

For any inquiries, you may contact: Directorate: General Waste Management | Tel: +27 12 399 9093| Email: <u>ASiyengo@dffe.gov.za</u>