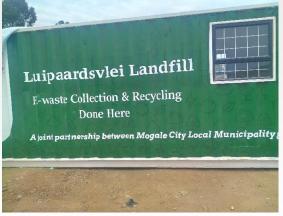

eWASA has contributed two 40-foot fully equipped e-waste recycling containers at the Luipaardsvlei and Magaliesburg landfill sites, complete with recycling tools and storage facilities, for use by SMMEs identified by the Municipality at two landfill sites. These SMMEs will accept and process ewaste, selling the components to downstream recyclers. eWASA also offers training and mentorship to these SMMEs to guarantee their success. In addition to the recycling containers, personal protective equipment (PPE), bulk bags, and waste picker trolleys have been donated to the Municipality.

Figure 1: e-Waste collection and recycling container.

Figure 2: Donated trolley for waste-pickers

Figure 3: Workstations inside the e-waste container

For any inquiries, you may contact: Directorate: General Waste Management | Tel: +27 12 399 9093| Email: <u>ASiyengo@dffe.gov.za</u>