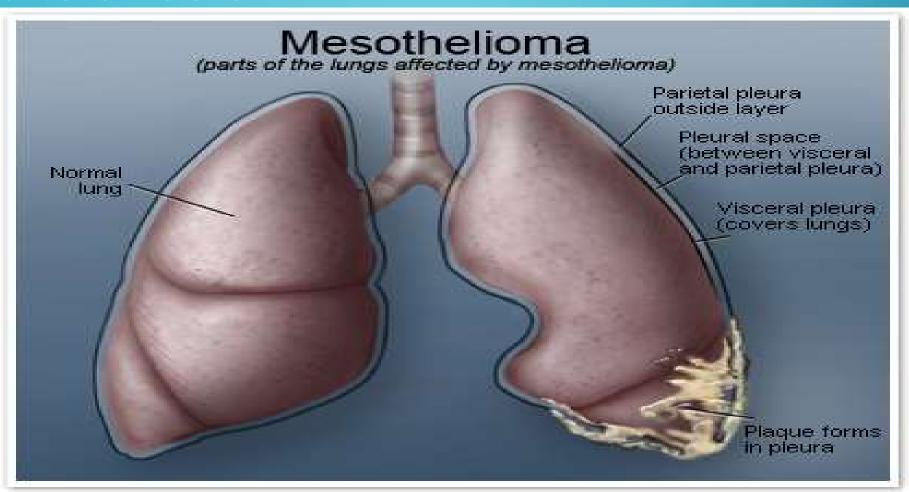

## CATEGORIES OF ARD (ASBESTOS RELATED DISEASE) ACCORDING TO TRUST

- \* ARD 1- SCARRING OF THE LUNG VISIBLE ON CHEST X-RAY WITH MILD LUNG IMPAIRMENT
- ARD 2- PLEURAL THICKENING AND PLEURAL PLAQUES ASSOCIATED WITH ABNORMAL LFT AND RESTRICTED AIR ENTRY AND SEVERE LUNG IMPAIRMENT
- \* AR3- LUNG CANCER, AFFECT LUNG TISSUE
- \* ARD 4- MESOTHELIOMA, CANCER OF THE PLEURA

#### LUNG STRUCTURE