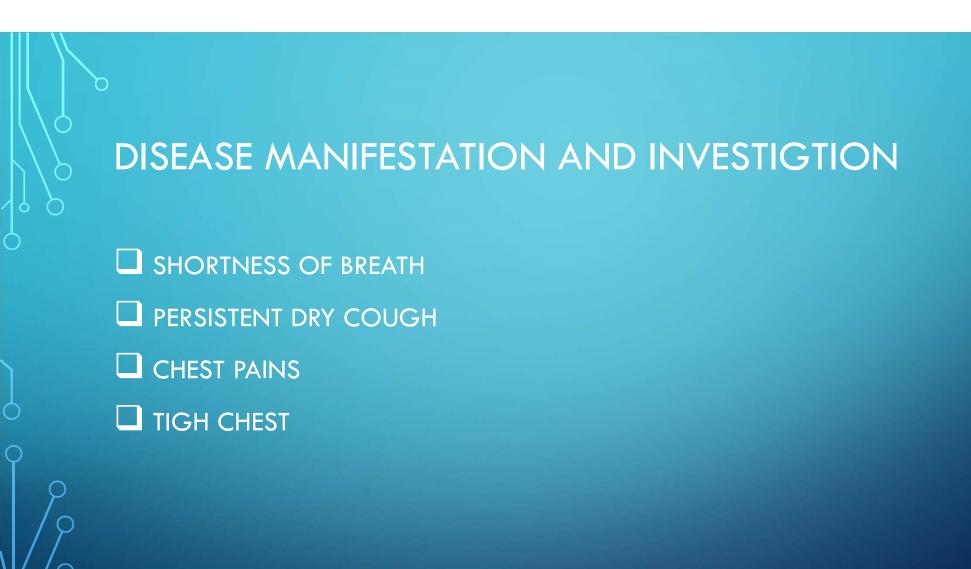

#### INVESTIGATION

- \* PATIENT
- \* HISTORY TAKING, AUSCULTATION AND PERCUSSION
  - BASED ON THE RESULTS WE INFORM THE CLIENT
  - > REFER TO MEDICAL OFFICER
  - > CHEST X-RAY CLIENT INFORMED
  - REFERRED FOR FURTHER INVESTIGATION BASED ON THE CHEST X-RAY, IF IS SUSPICIOUS